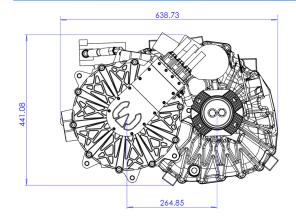

### Drawings

- - 214 kg Weight
  - 3 Phase 4 Pole ACIM
  - Integrated encoder
  - Low torque ripple
  - No rare earth materials
  - Integrated tachograph sensor
  - Dual temperature sensors
  - Epoxy encapsulated stator
  - IP6k9k Protection class
  - 94.5% Efficiency
  - Working temperature: -40 C 85 C