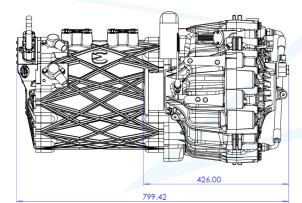

### Drawings

- - 214 kg Weight
  - 3 Phase 4 Pole ACIM
  - Integrated encoder
  - Low torque ripple
  - No rare earth materials
  - Integrated tachograph sensor
  - Dual temperature sensors
  - Epoxy encapsulated stator
  - IP6k9k Protection class
  - 94.5% Efficiency
  - Working temperature: -40 C 85 C