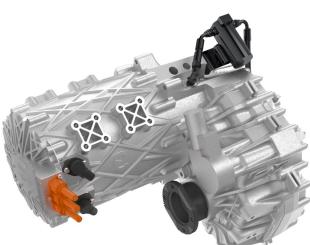

## 4th Gen Powertrain

EPM.32.200.HS + Gearbox

2023-09-25

Elinta Motors EPM.32.200.HS Series liquid cooled induction motor is designed for heavy duty geared applications up to 16-18t.

Gearbox output up to 3200 Nm torque and up to 250 kW at 800 VDC.

### Drawings

- - 214 kg Weight
  - 3 Phase 4 Pole ACIM
  - Integrated encoder
  - Low torque ripple
  - No rare earth materials
  - Integrated tachograph sensor
  - Dual temperature sensors
  - Epoxy encapsulated stator
  - IP6k9k Protection class
  - 94.5% Efficiency
  - Working temperature: -40 C 85 C