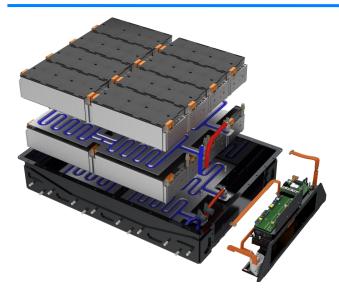

### **Key Features**

- 242 kg
- Integrated BMS
- CAN-bus control, diagnostics
- 16x Modules 6 cells each (96 cells 365V)
- 42 kWh (40.80 kWh usable)
- Dual range 500 A current sensor
- 25 G impact tested structure
- IP6k9k Protection
- Integrated Heater
- Liquid cooled
- Insulation resistance indication
- HVIL detection

#### Power

- 85 kW constant discharge
- 125 kW peak discharge
- 350 A MSD fuse
- 1.8 A pre-charge circuit (10s max)