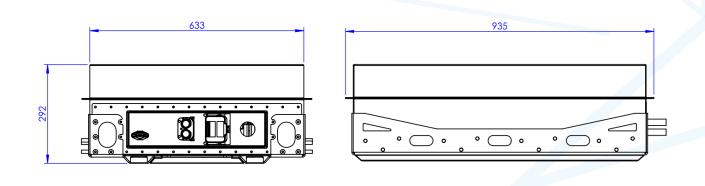

and ECE R-10.06 Certified automotive NMC battery system for commercial vehicle applications.

Integrated BMS and climate control ensures 2000+ charge cycles. 500 A contactors, MSD, HVIL safety and other necessary features for EV or PHEV applications.

- Electric/Hybrid vehicles
- Industrial UPS
- Heavy Machinery
- 365 V
- 400 A
- 117Ah

### **Key Features**



- 242 kg
- Integrated BMS
- CAN-bus control, diagnostics
- 16x Modules 6 cells each (96 cells 365V)
- 42 kWh (40.80 kWh usable)
- Dual range 500 A current sensor
- 25 G impact tested structure
- IP6k9k Protection
- Integrated Heater
- Liquid cooled
- Insulation resistance indication
- HVIL detection

#### Power

- 85 kW constant discharge
- 125 kW peak discharge
- 350 A MSD fuse
- 1.8 A pre-charge circuit (10s max)

## **Drawings**